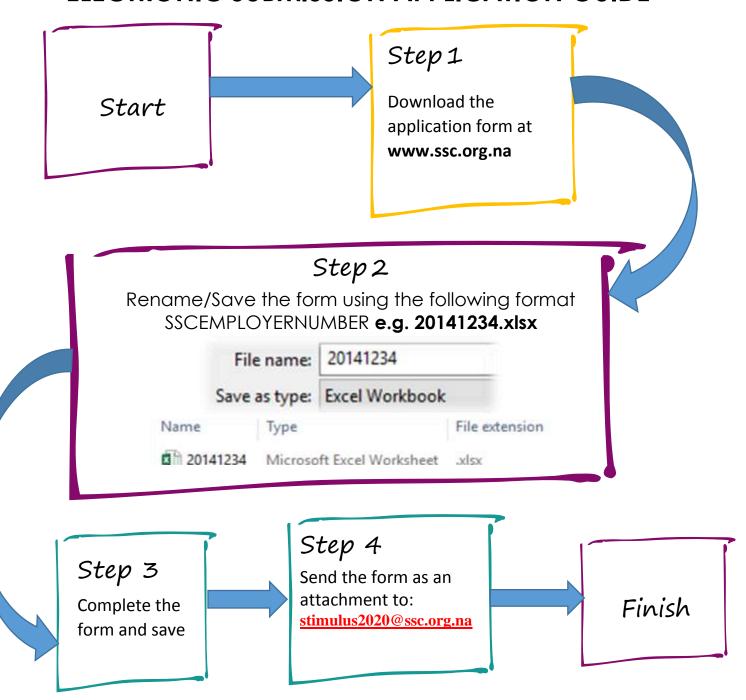

## **ELECTRONIC SUBMISSION APPLICATION GUIDE**

NOTE: E-MAIL SUBJECT LINE should be SSC EMPLOYER NUMBER Forms not submitted in the correct format will be rejected

## REMEMBER TO <u>SAVE YOUR FORM</u> USING YOUR <u>**SSC EMPLOYER NUMBER**</u> ONLY

#### DO NOT **CHANGE** THE **FORMATTING** OF THE **SHEET COLUMNS**

SUBMIT THE APPLICATION AS ONE EXCEL SHEET

## THE **FORM** SHOULD BE SENT TO EMAIL:

Stimulus2020@ssc.org.na