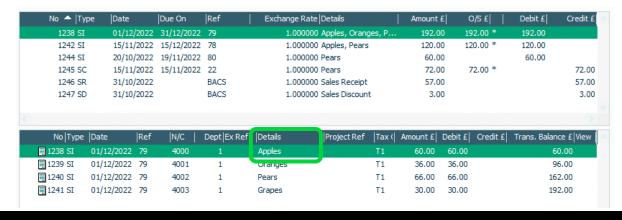

### **Outstanding Items**

|                                                        | Ref  | Exchange Rate   Details     | Amount £ | O/S £    |
|--------------------------------------------------------|------|-----------------------------|----------|----------|
| Stationery & Computer Mart UK                          | 79   | 1.000000 Apples, Oranges, P | 192.00   | 192.00 * |
| Sage House                                             | 78   | 1.000000 Apples, Pears      | 120.00   | 120.00 * |
| Benton Park Road<br>Newcastle Upon Tyne                | 80   | 1.000000 Pears              | 60.00    |          |
| NE7 7 LZ                                               | 22   | 1.000000 Pears              | 72.00    | 72.00 *  |
|                                                        | BACS | 1.000000 Sales Receipt      | 57.00    |          |
| Tel : 0191 955 3000<br>Email : newbusinessadvice@sage. | BACS | 1.000000 Sales Discount     | 3.00     |          |

# **Amend Detail – Grouped Statements**

AUDIT\_SPLIT.STMT\_TEXT - displays default text in Settings > Customer Defaults > Statements

**AUDIT\_HEADER.DETAILS** — displays detail of first line-item of transaction in Customer Activity