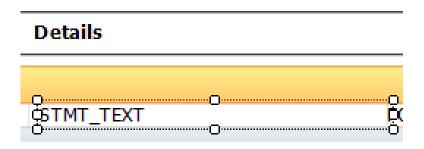

# **Amend Detail – Grouped Statements**

AUDIT\_SPLIT.STMT\_TEXT - displays default text in Settings > Customer Defaults > Statements

**AUDIT\_HEADER.DETAILS** — displays detail of first line-item of transaction in Customer Activity