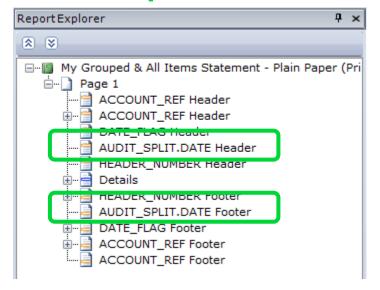

| SA4GAN   |
| A4 Stat Group Date/Inv Ref - All Items - O/S BFwd                | A4 Stat Group Date/Inv Ref - All Items - O/S BFwd                   | SA4GAON  |
| A4 Stat Group Date/Inv Ref - O/S Items Only                      | A4 Stat Group Date/Inv Ref - O/S Items Only                         | SA4GSN   |
| A4 Stat Group Tran Hdr - All Items - O/S BFwd                    | A4 Stat Group Tran Hdr - All Items - O/S BFwd                       | SA4GAO   |
| A4 Stat Individual - All Items - O/S BFwd                        | A4 Stat Individual - All Items - O/S BFwd                           | SA4IAO   |

# Adding Sorts — Grouped Statements

**Step 1 –** Add new group(s)

Step 2 - Move them

**Step 3** – Hide unwanted sections

### **Original Groups**



### **New Group for Date Order**



# New Groups for Date Order and Inv Ref Order





# **Amend Detail – Grouped Statements**

AUDIT\_SPLIT.STMT\_TEXT - displays default text in Settings > Customer Defaults > Statements





**AUDIT\_HEADER.DETAILS** — displays detail of first line-item of transaction in Customer Activity







## Summary

- Individual statements show all line-items per invoice
- Grouped statements show single line-item per invoice
- Grouped statement text can be amended in: Settings
   > Customer Defaults > Statements
- Sort order on individual statements can be achieved by adding a **Sort** (Report > Sorts)
- Sort order on grouped statements can be achieved by adding a **Group** (Sections > Add Section > Group Header and Footer)
- Reposition group sections using arrows at right of each section bar, or