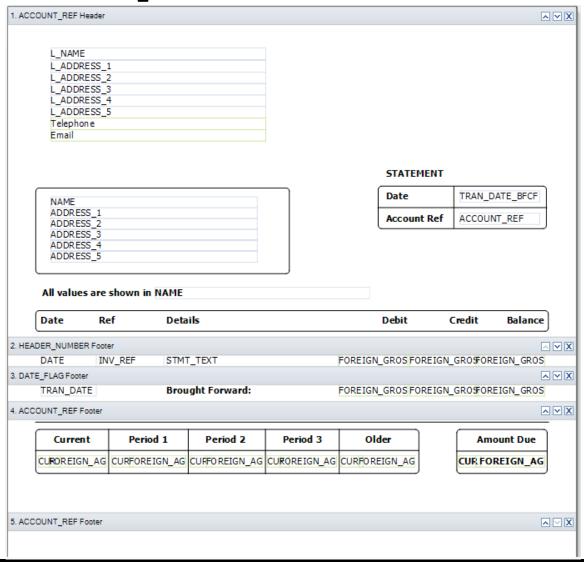

### **Individual Statements**

**ACCOUNT\_REF Header** – company / customer details / titles

**Details** – line-item data

**DATE\_FLAG Footer** – brought forward balance

**ACCOUNT\_REF Footer** – total amount due / ageing

## **Grouped Statements**

**ACCOUNT\_REF Header** – company / customer details / titles

**HEADER\_NUMBER Footer** – *line-item data* 

**DATE\_FLAG Footer** – brought forward balance

**ACCOUNT\_REF Footer** – total amount due / ageing