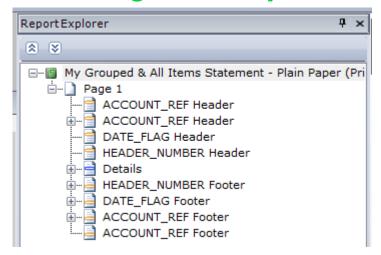

Items                              | SA4GAN   |
| A4 Stat Group Date/Inv Ref - All Items - O/S BFwd                | A4 Stat Group Date/Inv Ref - All Items - O/S BFwd                   | SA4GAON  |
| A4 Stat Group Date/Inv Ref - O/S Items Only                      | A4 Stat Group Date/Inv Ref - O/S Items Only                         | SA4GSN   |
| A4 Stat Group Tran Hdr - All Items - O/S BFwd                    | A4 Stat Group Tran Hdr - All Items - O/S BFwd                       | SA4GAO   |
| A4 Stat Individual - All Items - O/S BFwd                        | A4 Stat Individual - All Items - O/S BFwd                           | SA4IAO   |

# Adding Sorts — Grouped Statements

**Step 1 –** Add new group(s)

Step 2 - Move them

**Step 3** – Hide unwanted sections

### **Original Groups**



### **New Group for Date Order**



# New Groups for Date Order and Inv Ref Order





# **Amend Detail – Grouped Statements**

AUDIT\_SPLIT.STMT\_TEXT - displays default text in Settings > Customer Defaults > Statements





**AUDIT\_HEADER.DETAILS** — displays detail of first line-item of transaction in Customer Activity







## Summary

- Individual statements show all line-items per invoice
- Grouped statements show single line-item per invoice
- Grouped statement text can be amended in: Settings
   > Customer Defaults > Statements
- Sort order on individual statements can be achieved by adding a **Sort** (Report > Sorts)
- Sort order on grouped statements can be achieved by adding a **Group** (Sections > Add Section > Group Header and Footer)
- Reposition group sections using arro