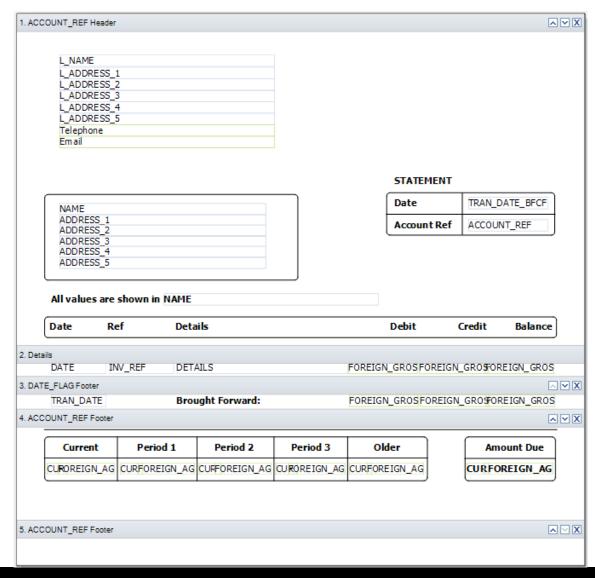

### **Individual Statements**

**ACCOUNT\_REF Header** – company / customer details / titles

**Details** – line-item data

**DATE\_FLAG Footer** – brought forward balance

**ACCOUNT\_REF Footer** – total amount due / ageing