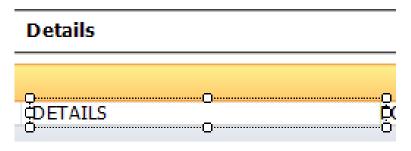

# **Amend Detail – Grouped Statements**

AUDIT\_SPLIT.STMT\_TEXT - displays default text in Settings > Customer Defaults > Statements

**AUDIT\_HEADER.DETAILS** — displays detail of first line-item of transaction in Customer Activity