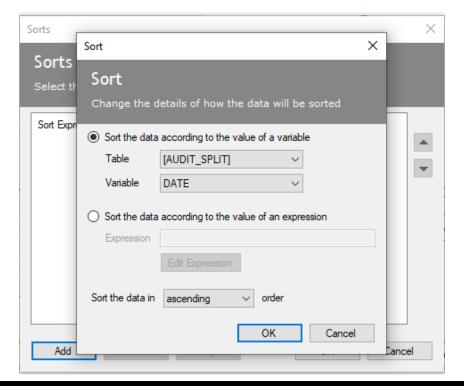

# Adding Sorts — Individual Statements

### Add a Sort Help Centre article

Report > Sorts > Add > select table > select variable > set sort order (ascending/descending) > OK > OK