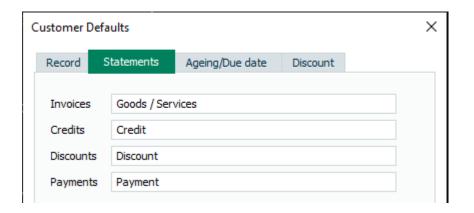

# **Amend Detail – Grouped Statements**

AUDIT\_SPLIT.STMT\_TEXT - displays default text in Settings > Customer Defaults > Statements

**AUDIT\_HEADER.DETAILS** — displays detail of first line-item of transaction in Customer Activity

## Summary

- Individual statements show all line-items per invoice
- Grouped statements show single line-item per invoice
- Grouped statement text can be amended in: Settings
   > Customer Defaults > Statements
- Sort order on individual statements can be achieved by adding a **Sort** (Report > Sorts)
- Sort order on grouped statements can be achieved by adding a **Group** (Sections > Add Section > Group Header and Footer)
- Reposition group sections using arrows at right of each section bar, or Sections > Move Section Up / Down