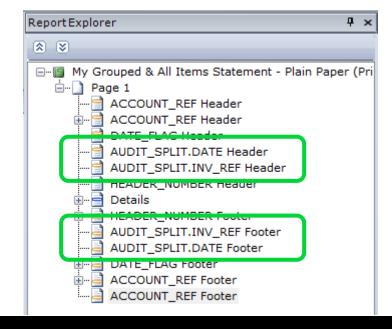

tems - O/S BFwd                | A4 Stat Group Date/Inv Ref - All Items - O/S BFwd                   | SA4GAON  |
| A4 Stat Group Date/Inv Ref - O/S Items Only                      | A4 Stat Group Date/Inv Ref - O/S Items Only                         | SA4GSN   |
| A4 Stat Group Tran Hdr - All Items - O/S BFwd                    | A4 Stat Group Tran Hdr - All Items - O/S BFwd                       | SA4GAO   |
| A4 Stat Individual - All Items - O/S BFwd                        | A4 Stat Individual - All Items - O/S BFwd                           | SA4IAO   |

# Adding Sorts — Grouped Statements

**Step 1 –** Add new group(s)

Step 2 - Move them

**Step 3** – Hide unwanted sections

### **Original Groups**



### **New Group for Date Order**



# New Groups for Date Order and Inv Ref Order





# **Amend Detail – Grouped Statements**

AUDIT\_SPLIT.STMT\_TEXT - displays default text in Settings > Customer Defaults > Statements





**AUDIT\_HEADER.DETAILS** — displays detail of first line-item of transaction in Customer Activity







## Summary

- Individual statements show all line-items per invoice
- Grouped statements show single line-item per invoice
- Grouped statement text can be amended in: Settings
   > Customer Defaults > Statements
- Sort order on individual statements can be achieved by adding a **Sort** (Report > Sorts)
- Sort order on grouped statements can be achieved by adding a **Group** (Sections > Add Section > Group Header and Footer)
- Reposition group sections using arrows at right of each section bar, or Sections > Move Section Up / Down

**Further Supp