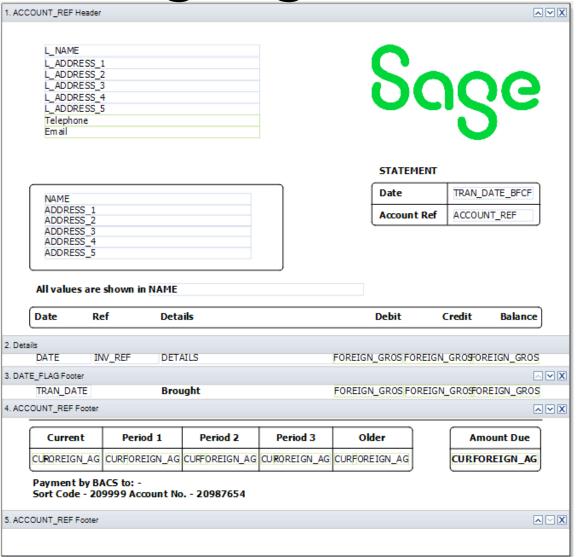

values are shown in Pound Sterling

| Date                     | Ref | Details                          | Debit            | Credit | Balance          |
|--------------------------|-----|----------------------------------|------------------|--------|------------------|
| 01/12/2022<br>15/11/2022 |     | Goods/Services<br>Goods/Services | 192.00<br>120.00 |        | 192.00<br>312.00 |
| 15/11/2022               |     | Credit Note                      | 120.00           | 72.00  | 240.00           |



# **Layout Sections**





### **Individual Statements**



**ACCOUNT\_REF Header** – company / customer details / titles

**Details** – line-item data

**DATE\_FLAG Footer** – brought forward balance

**ACCOUNT\_REF Footer** – total amount due / ageing



# **Adding Logo and Bank Details**



Add an image / logo

Add bank details text



# Adding Sorts — Individual Statements

### Add a Sort Help Centre article

Report > Sorts > Add > select table > select variable > set sort order (ascending/descending) > OK > OK





## **Grouped Statements**



**ACCOUNT\_REF Header** – company / customer details / titles

**HEADER\_NUMBER Footer** – *line-item data* 

**DATE\_FLAG Footer** – brought forward balance

**ACCOUNT\_REF Footer** – total amount due / ageing



# Adding Sorts — Grouped Statements

To sort data on a grouped statement, new **groups** must be added rather than new sorts

### Option 1

Install additional statement layouts and use one of these layouts

Additional Layouts Pack

### Option 2

Manually add groups to own layout in Report Designer

| Name