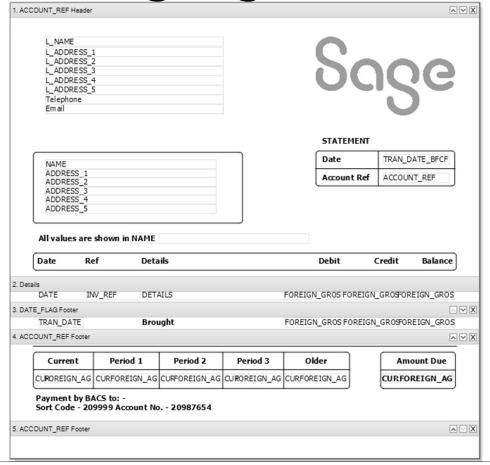

### **Grouped Statements**

**ACCOUNT\_REF Header** – company/customer details/titles

**HEADER\_NUMBER Footer** – line-item data

**DATE\_FLAG Footer** – brought forward balance

**ACCOUNT\_REF Footer** – total amount due / ageing