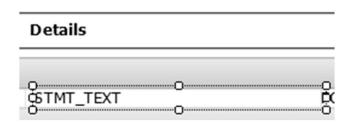

### **Amend Detail – Grouped Statements**

AUDIT\_SPLIT.STMT\_TEXT - displays default text in Settings > Customer Defaults > Statements

**AUDIT\_HEADER.DETAILS** — displays detail of first line-item of transaction in Customer Activity