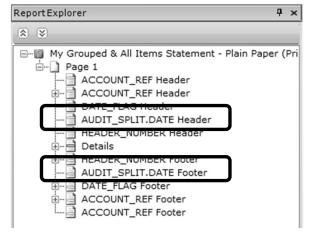

| A4Stat Group Date/Inv Ref - All Items - O/S BFwd                 | A4 Stat Group Date/Inv Ref - All Items - O/S BFwd                   | SA4GAON    |
| A4 Stat Group Date/Inv Ref - O/S Items Only                      | A4 Stat Group Date/Inv Ref - O/S Items Only                         | SA4GSN     |
| A4 Stat Group Tran Hdr - All Items - O/S BFwd                    | A4 Stat Group Tran Hdr - All Items - O/S BFwd                       | SA4GAO     |
| A 4 Stat Individual - All Items - O/S BFwd                       | A4 Stat Individual - All Items - O/S BFwd                           | SA4IAO     |

### Adding Sorts – Grouped Statements

**Step 1 –** Add new group(s)

Step 2 - Move them

**Step 3** – Hide unwanted sections

#### **Original Groups**



#### **New Group for Date Order**



### New Groups for Date Order and Inv Ref Order



### **Amend Detail – Grouped Statements**

AUDIT\_SPLIT.STMT\_TEXT - displays default text in Settings > Customer Defaults > Statements





**AUDIT\_HEADER.DETAILS** — displays detail of first line-item of transaction in Customer Activity





### **Summary**

- Individual statements show all line-items per invoice
- Grouped statements show single line-item per invoice
- Grouped statement text can be amended in: Settings
   > Customer Defaults > Statements
- Sort order on individual statements can be achieved by adding a **Sort** (Report > Sorts)
- Sort order on grouped statements can be achieved by adding a **Group** (Sections > Add Section > Group Header and Footer)
- Reposition group sections using arrows at right of each section bar