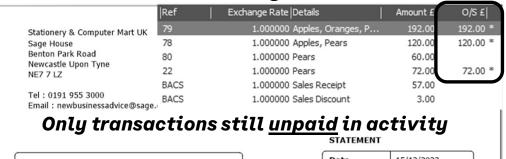

#### **Outstanding Items**

#### All values are shown in Pound Sterling

| Date       | Ref | Details        | Debit  | Credit | Balance |
|------------|-----|----------------|--------|--------|---------|
| 01/12/2022 | 79  | Goods/Services | 192.00 |        | 192.00  |
| 15/11/2022 | 78  | Goods/Services | 120.00 |        | 312.00  |
| 15/11/2022 | 22  | Credit Note    |        | 72.00  | 240.00  |