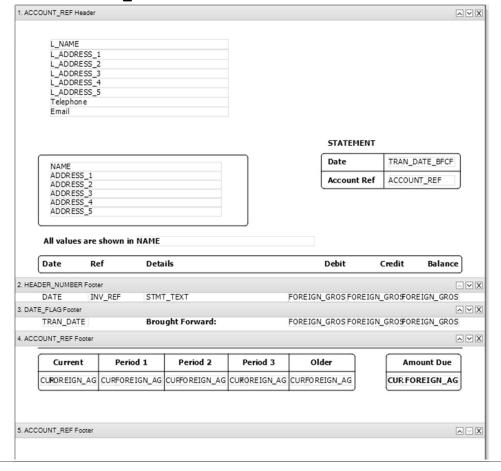

### **Grouped Statements**

**ACCOUNT\_REF Header** – company/customer details/titles

**HEADER\_NUMBER Footer** – line-item data

**DATE\_FLAG Footer** – brought forward balance

**ACCOUNT\_REF Footer** – total amount due / ageing