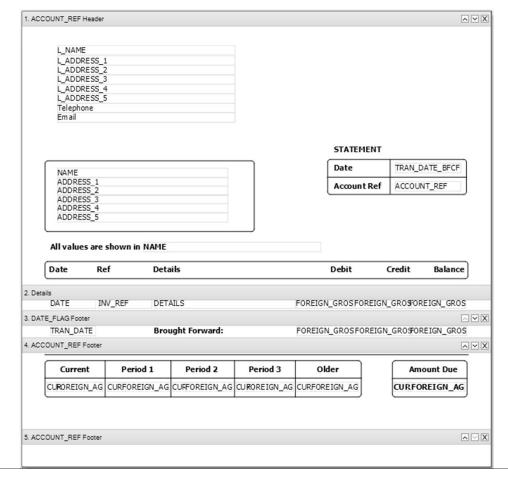

#### **Individual Statements**

**ACCOUNT\_REF Header** – company / customer details / titles

**Details** – line-item data

**DATE\_FLAG Footer** – brought forward balance

**ACCOUNT\_REF Footer** – total amount due / ageing

### **Grouped Statements**

**ACCOUNT\_REF Header** – company/customer details/titles

**HEADER\_NUMBER Footer** – line-item data

**DATE\_FLAG Footer** – brought forward balance

**ACCOUNT\_REF Footer** – total amount due / ageing