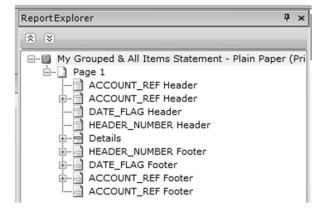

### **Grouped Statements**

**ACCOUNT\_REF Header** – company/customer details/titles

**HEADER\_NUMBER Footer** – line-item data

**DATE\_FLAG Footer** – brought forward balance

**ACCOUNT\_REF Footer** – total amount due / ageing