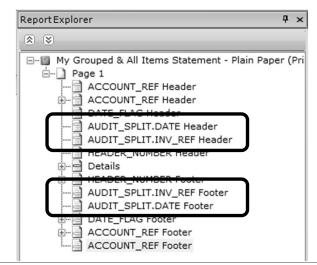

| A4 Stat Group Date/Inv Ref - All Items - O/S BFwd                   | SA4GAON    |
| A4 Stat Group Date/Inv Ref - O/S Items Only                      | A4 Stat Group Date/Inv Ref - O/S Items Only                         | SA4GSN     |
| A4 Stat Group Tran Hdr - All Items - O/S BFwd                    | A4 Stat Group Tran Hdr - All Items - O/S BFwd                       | SA4GAO     |
| A 4 Stat Individual - All Items - O/S BFwd                       | A4 Stat Individual - All Items - O/S BFwd                           | SA4IAO     |

### Adding Sorts – Grouped Statements

**Step 1 –** Add new group(s)

Step 2 - Move them

**Step 3** – Hide unwanted sections

#### **Original Groups**



#### **New Group for Date Order**



### New Groups for Date Order and Inv Ref Order



### **Amend Detail – Grouped Statements**

AUDIT\_SPLIT.STMT\_TEXT - displays default text in Settings > Customer Defaults > Statements





**AUDIT\_HEADER.DETAILS** — displays detail of first line-item of transaction in Customer Activity





### **Summary**

- Individual statements show all line-items per invoice
- Grouped statements show single line-item per invoice
- Grouped statement text can be amended in: Settings
   > Customer Defaults > Statements
- Sort order on individual statements can be achieved by adding a **Sort** (Report > Sorts)
- Sort order on grouped statements can be achieved by adding a **Group** (Sections > Add Section > Group Header and Footer)
- Reposition group sections using arrows at right of each section bar, or Sections > Move Section Up / Down

**Further S