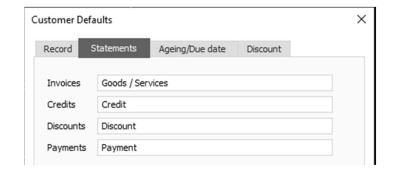

### **Amend Detail – Grouped Statements**

AUDIT\_SPLIT.STMT\_TEXT - displays default text in Settings > Customer Defaults > Statements

**AUDIT\_HEADER.DETAILS** — displays detail of first line-item of transaction in Customer Activity