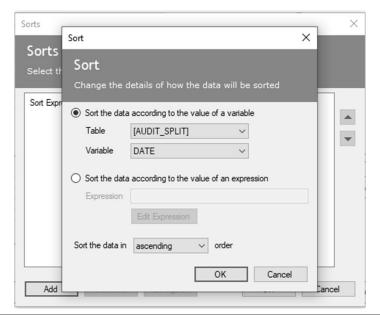

### Adding Sorts — Individual Statements

#### Add a Sort Help Centre article

Report > Sorts > Add > select table > select variable > set sort order (ascending/descending) > OK > OK