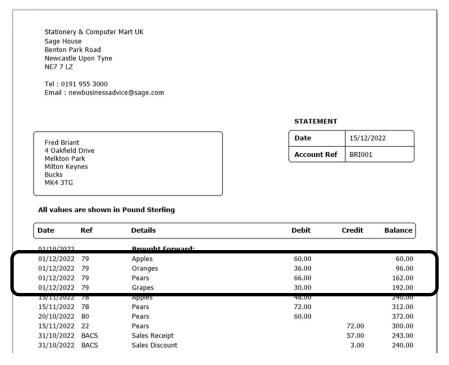

#### **All Items**

Stationery & Computer Mart UK Sage House Benton Park Road Newcastle Upon Tyne NE7 7 LZ

Tel: 0191 955 3000

Email: newbusinessadvice@sage.com

#### $\underline{\textit{Every}}\ \textit{transaction within date range}$

Fred Briant 4 Oakfield Drive Melkton Park Milton Keynes Bucks MK4 3TG 
 Date
 15/12/2022

 Account Ref
 BRI001

#### All values are shown in Pound Sterling

| Date       | Ref  | Details                      | Debit  | Credit | Balance |
|------------|------|------------------------------|--------|--------|---------|
| 01/10/2022 |      | Brought Forward:             |        |        |         |
| 01/12/2022 | 79   | Goods/Services               | 192.00 |        | 192.00  |
| 15/11/2022 | 78   | Goods/Services               | 120.00 |        | 312.00  |
| 20/10/2022 | 80   | Goods/Services               | 60.00  |        | 372.00  |
| 15/11/2022 | 22   | Credit Note                  |        | 72.00  | 300.00  |
| 31/10/2022 | BACS | Payment received with thanks |        | 57.00  | 243.00  |
| 31/10/2022 | BACS | Discount Allowed             |        | 3.00   | 240.00  |