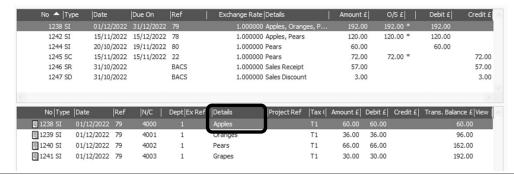

### **Amend Detail – Grouped Statements**

AUDIT\_SPLIT.STMT\_TEXT - displays default text in Settings > Customer Defaults > Statements

**AUDIT\_HEADER.DETAILS** — displays detail of first line-item of transaction in Customer Activity