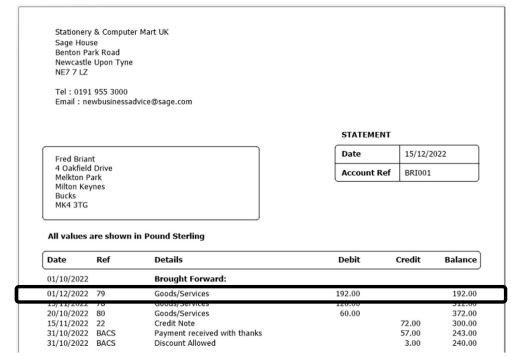

#### **Outstanding Items**

#### Fred Briant 4 Oakfield Drive Melkton Park

Fred Briant
4 Oakfield Drive
Meikton Park
Milton Keynes
Bucks
MK4 3TG

 Date
 15/12/2022

 Account Ref
 BRI001

Page 5

#### All values are shown in Pound Sterling

| Date       | Ref | Details        | Debit  | Credit | Balance |
|------------|-----|----------------|--------|--------|---------|
| 01/12/2022 | 79  | Goods/Services | 192.00 |        | 192.00  |
| 15/11/2022 | 78  | Goods/Services | 120.00 |        | 312.00  |
| 15/11/2022 | 22  | Credit Note    |        | 72.00  | 240.00  |