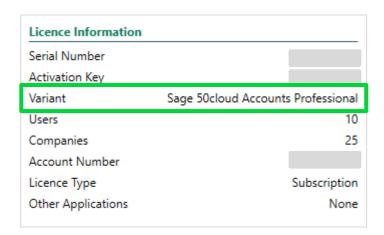

roduction

**Print/Email option availability** 

**Demonstrations – Generating Remittances** 

- Standard / Professional
- Essentials

**Emailing remittances** 

**Further support** 



## Remittances.

#### Introduction

- Sending a remittance with your payment to your supplier helps to reduce errors and payment queries.
- It shows your supplier exactly which invoices you've paid.
- It's quick and easy to generate a remittance at the same time as you post your supplier payment.



## Remittances.

## **Print/Email option availability**

| Sage 50 Accounts        | Single | Batch |
|-------------------------|--------|-------|
| Essentials              | Yes    |       |
| Standard / Professional | Yes    | Yes   |

#### To check

- Title bar
- Help > About > Licence Information > Variant



## Demonstrations.

## **Generating Remittances**

- **Essentials**
- Standard / Professional





## Remittances.

#### **Emailing remittances**

- Sage 50 Accounts makes it easy to email documents, meaning that sending invoices, orders, remittances and completing your statement run is a quick and simple task.
- Send your remittances individually or in a batch.
  - Note batch option not available in Essentials.
- A default layout contains settings to work with Microsoft Outlook.
- Layouts can be configured to work with Webmail, using SMTP settings.
  - Details in our Help Centre <u>Use webmail to email documents</u>
- Two areas to amend/apply email settings:
  - Email Defaults
  - Report Designer



## **Upcoming Webinars**

## **Upcoming**

What's new in v29

**VAT Return** 

Nominal R