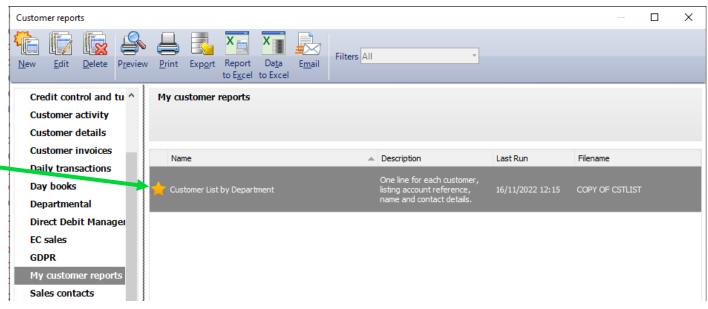

#### **Favourites**

Click the star to the left of any report....

....to show it as a Favourite, for easy access