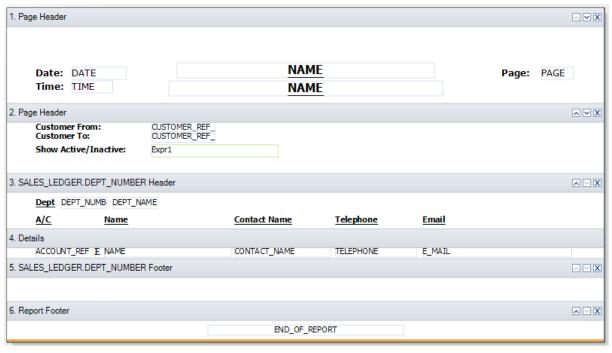

Groups

#### What is a Group?

Divides report data into groups sharing something in common: -

- List of Customers grouped by Department
- List of Transactions grouped by Supplier
- List of Products by Stock Location

#### **Benefits**

- Provides structure to a report
- Report data automatically sorted on the grouped data field
- Multiple Groups
- Sub-totals
- Page Breaks
- And more!



# **Adding Groups**

#### Add a Group Help Centre article

Sections > Add Section > Group Header and Footer > add table and variable in window > OK

Two new sections appear in the report design: -

#### **BEFORE GROUP (5 sections)**



#### **AFTER GROUP (7 sections)**



New group header and group footer sections



## Report Design - Group Added

#### **BEFORE AMENDMENTS**



#### **AFTER AMENDMENTS**





#### Report Preview - Group Added

#### **BEFORE AMENDMENTS**

| Date: 18/11/2022<br>Time: 13:49:02 |                                                     | tationery & Computer Mart UK Customer List by Department |                                       | Page: 1                                                  |           |
|------------------------------------|-----------------------------------------------------|----------------------------------------------------------|---------------------------------------|----------------------------------------------------------|-----------|
| Customer Fro                       |                                                     |                                                          |                                       |