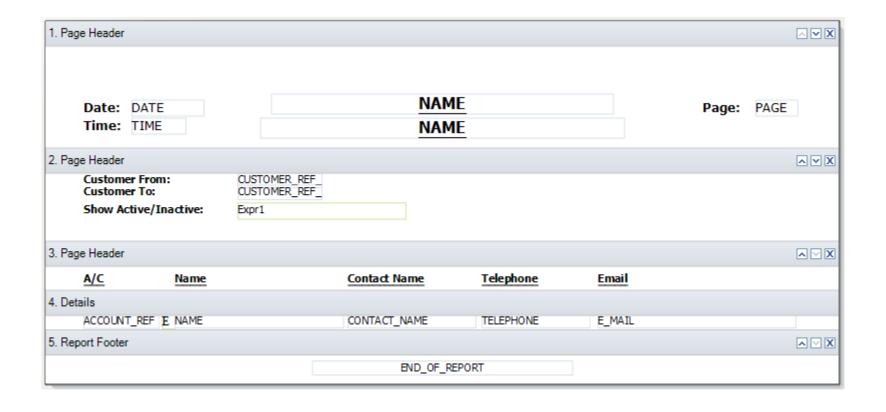

## Report Structure - Non-Grouped Report

## Report Explorer - Non-Grouped Report