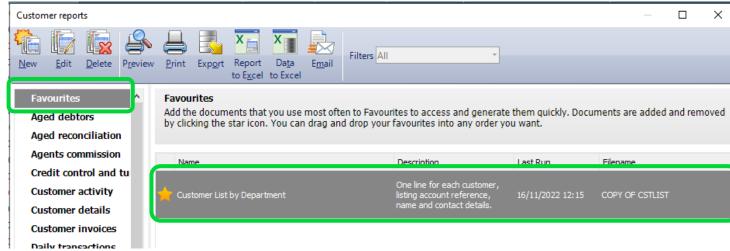

#### **Favourites**

Click the star to the left of any report....

....to show it as a Favourite, for easy access