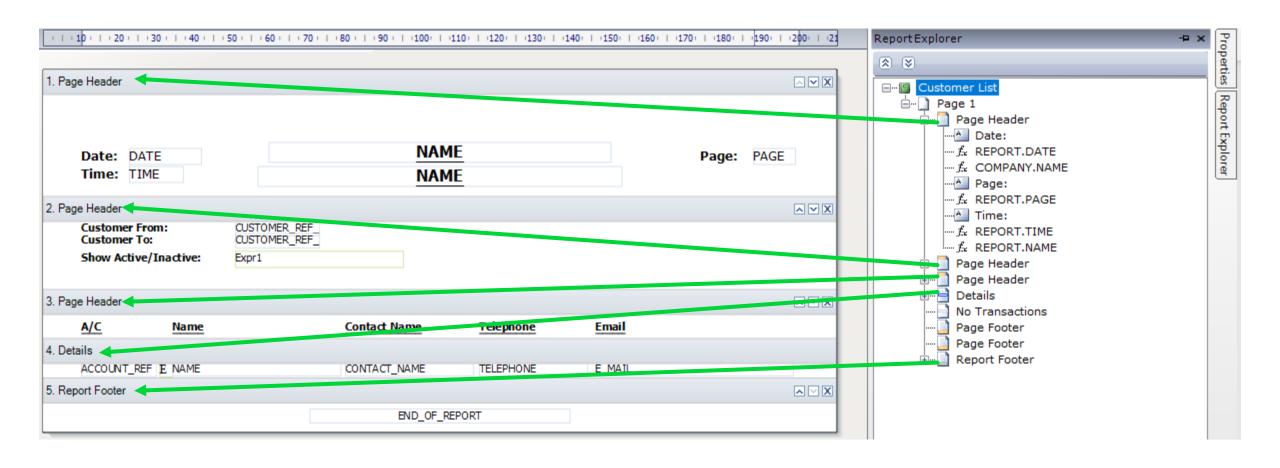

## Report Structure - Non-Grouped Report

## Report Explorer - Non-Grouped Report