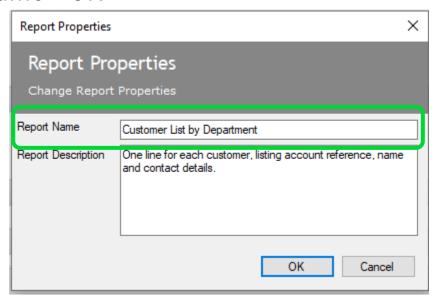

## Creating a copy of a report

To change the **name** of the report: -

 Report > Report Properties > change Report Name > OK

To change the **filename** of the report: -

 File > Save As > either change filename or leave as "Copy of..." > Save