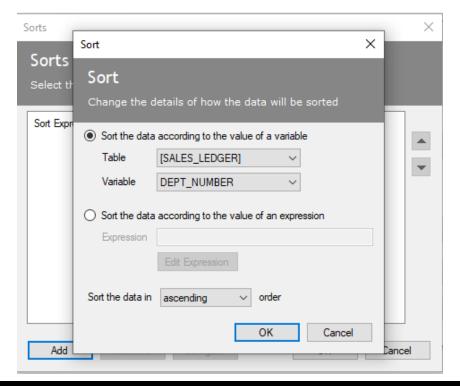

## **Adding Sorts**

#### Add a Sort Help Centre article

Report > Sorts > Add > select table > select variable > set sort order (ascending/descending) > OK > OK