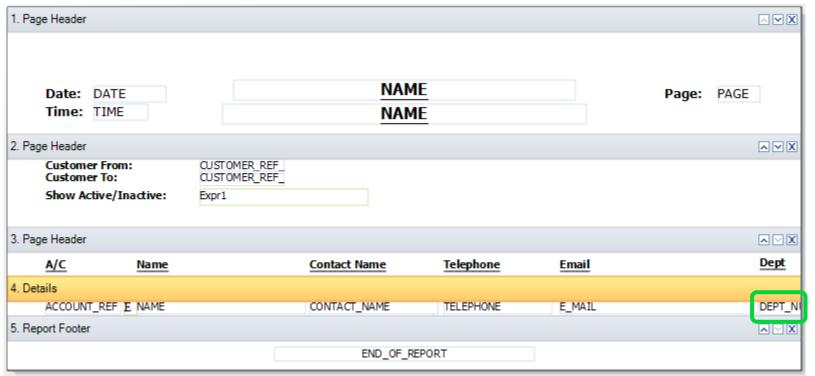

## Report Structure - Non-Grouped Report

## Report Explorer - Non-Grouped Report

#### **Summary - Report Structures**

All reports will have a **Header**, a section containing the **Report Data**, and a **Footer**.

The content in **Page** Header and Footer sections will appear *once per page*; the content of **Report** Header and Footer sections will appear *once per report*, either first page / last page.

To identify if a report is **grouped**: -

- **Edit** the report from either reports list or report preview
- Check the **sections** on the report design banners named and numbered
- Open the Report Explorer to see any sections hidden from the report design
- Any Header / Footer sections on a report other than Page / Report belong to a group, i.e.
   ACCOUNT\_REF Header / ACCOUNT\_REF Footer