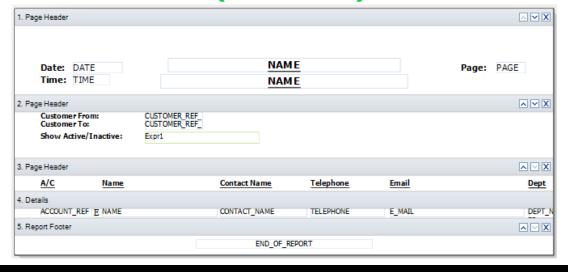

## Report Structure - Non-Grouped Report

#### **Summary - Report Structures**

All reports will have a **Header**, a section containing the **Report Data**, and a **Footer**.

The content in **Page** Header and Footer sections will appear *once per page*; the content of **Report** Header and Footer sections will appear *once per report*, either first page / last page.

To identify if a report is **grouped**: -

- **Edit** the report from either reports list or report preview
- Check the **sections** on the report design banners named and numbered
- Open the Report Explorer to see any sections hidden from the report design
- Any Header / Footer sections on a report other than Page / Report belong to a group, i.e.
   ACCOUNT\_REF Header / ACCOUNT\_REF Footer