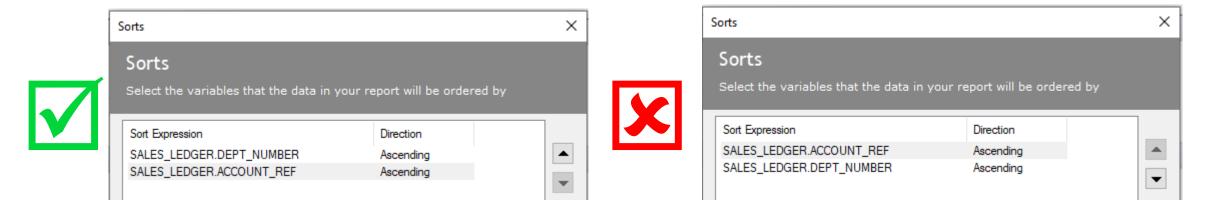

## **Summary - Sorts**

- Non-grouped reports can have their sort order changed easily via Report > Sorts
- Data can be sorted in either ascending or descending order
- You can add multiple sorts to a report as long as they make sense, i.e.

Once you have sorted on a unique field - stop adding sorts