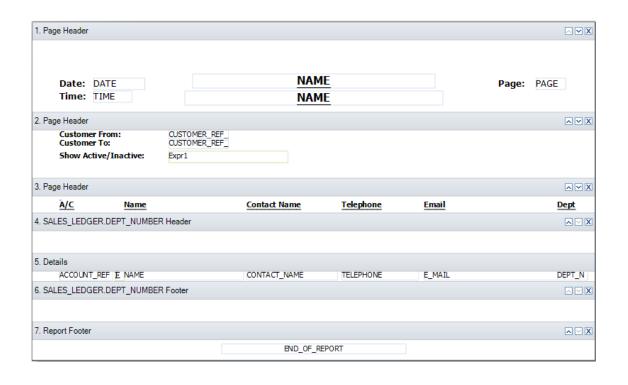

ing sorts

# Groups





#### Groups

#### What is a Group?

Divides report data into groups sharing something in common: -

- List of Customers grouped by Department
- List of Transactions grouped by Supplier
- List of Products by Stock Location

#### **Benefits**

- Provides structure to a report
- Report data automatically sorted on the grouped data field
- Multiple Groups
- Sub-totals
- Page Breaks
- And more!



# **Adding Groups**

#### Add a Group Help Centre article

Sections > Add Section > Group Header and Footer > add table and variable in window > OK

Two new sections appear in the report design: -

#### **BEFORE GROUP (5 sections)**



#### **AFTER GROUP (7 sections)**



New group header and group footer sections



## Report Design - Group Added

#### **BEFORE AMENDMENTS**



#### **AFTER AMENDMENTS**





#### Report Preview - Group Added

#### **BEFORE AMENDMENTS**

| Date: 18/11/2022<br>Time: 13:49:02 |                                                     | tationery & Computer Mart UK Customer List by Department |                                       | Page: 1                                                  |           |
|------------------------------------|-----------------------------------------------------|----------------------------------------------------------|---------------------------------------|----------------------------------------------------------|-----------|
| Customer Fro                       |                                                     |                                                          |