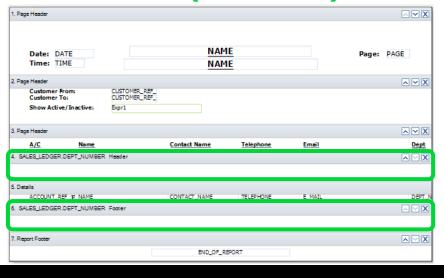

# **Adding Groups**

#### Add a Group Help Centre article

Sections > Add Section > Group Header and Footer > add table and variable in window > OK

Two new sections appear in the report design: -

#### **BEFORE GROUP (5 sections)**

#### **AFTER GROUP (7 sections)**

New group header and group footer sections