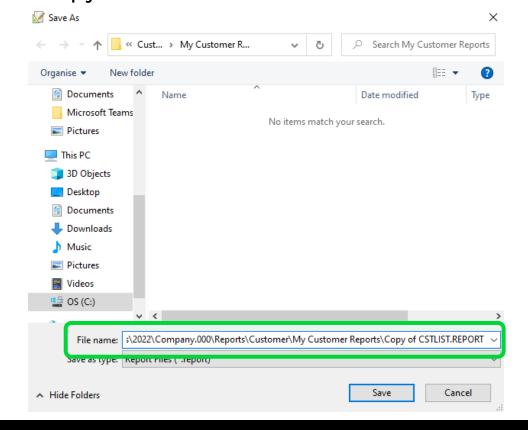

## Creating a copy of a report

To change the **name** of the report: -

 Report > Report Properties > change Report Name > OK

To change the **filename** of the report: -

 File > Save As > either change filename or leave as "Copy of..." > Save