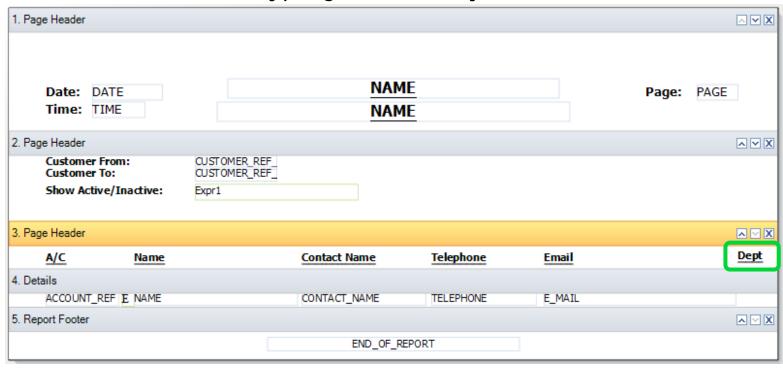

#### Add a Group Help Centre article

Sections > Add Section > Group Header and Footer > add table and variable in window > OK

Two new sections appear in the report design: -

#### **AFTER GROUP (7 sections)**

New group header and group footer sections