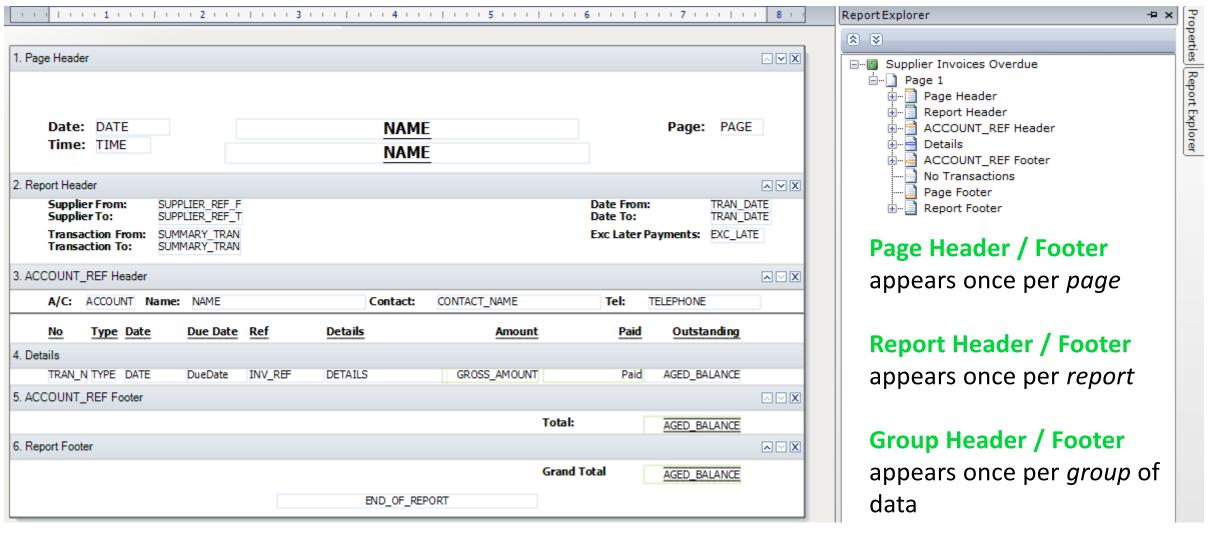

## Report Explorer — Grouped Report

#### **Summary - Report Structures**

All reports will have a **Header**, a section containing the **Report Data**, and a **Footer**.

The content in **Page** Header and Footer sections will appear *once per page*; the content of **Report** Header and Footer sections will appear *once per report*, either first page / last page.

To identify if a report is **grouped**: -

- **Edit** the report from either reports list or report preview
- Check the **sections** on the report design banners named and numbered
- Open the Report Explorer to see any sections hidden from the report design
- Any Header / Footer sections on a report other than Page / Report belong to a group, i.e.
   ACCOUNT\_REF Header / ACCOUNT\_REF Footer