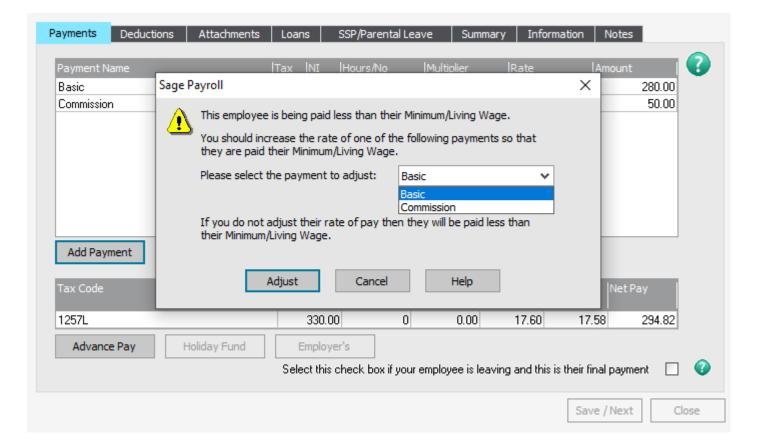

### Process minimum wage

- Message appears if employees are paid below minimum wage
- Choose which payment to adjust (variable payments only)
- Default rates can be updated in the employee record and pay element settings