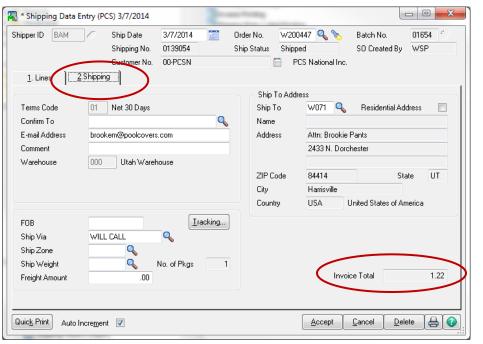

------------------------------------------------|---------|
| Item Cod <u>e</u> | -             |                                         | م ا                                | Quick Row               | 1 🛃 🛛 📮          | 🗌 🖶 畏 Pkg 0001                                       | 🗟 😒 👼 · |
| 1 MAROC           | n Code<br>142 | Ordered<br>2.0000                       | Shipped<br>.0000                   | Back Ordered            | Warehouse<br>000 | Comment                                              |         |
|                   |               |                                         |                                    |                         |                  |                                                      |         |

## Shipping Tab: after both items ship, which is correct



## **shipping Tab**: Shows **Invoice Total** as Zero, even though the credit card was ran (Nothing selected as shipped yet)

| ihipper ID BAM   | Ship Date 3/7/2014<br>Shipping No. 0139054 |              | V200447 🔍 🇞 Batch No. 01654 4<br>Shipped S0 Created By WSP<br>PCS National Inc. |  |  |
|------------------|--------------------------------------------|--------------|---------------------------------------------------------------------------------|--|--|
| 1. Lines         | 2.Shipping                                 |              | PCS National Inc.                                                               |  |  |
|                  |                                            | Ship To Addr | ress                                                                            |  |